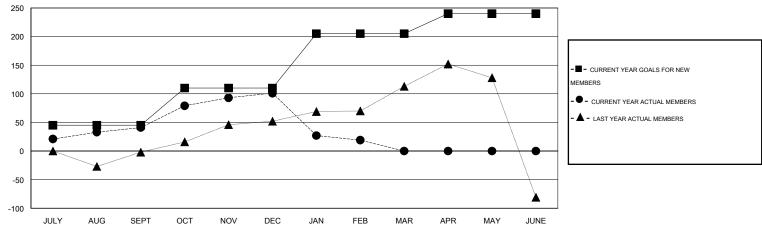

## GOALS AND ACTUAL NEW CLUBS CUMULATIVE

| DROPPED CLUBS: 5  DROPPED MEMBERS                                                                              | 50 CLUBS OF 82 ADDED 1 OR MORE NEW MEMBERS | GENDER DISTRIBUTION  MALE 1,690 (82.48%)  FEMALE 359 (17.52%) |                   |  |
|----------------------------------------------------------------------------------------------------------------|--------------------------------------------|---------------------------------------------------------------|-------------------|--|
| DECEASED         9           CLUB CANCELLED         89           OTHER         105           TOTAL         203 | CLICK HERE FOR HEALTH ASSESSMENT DATA      | FAMILY UNIT MEMBERS HEAD OF HOUSEHOLD NON-HEAD OF HOUSEHOLD   | 574<br>269<br>305 |  |