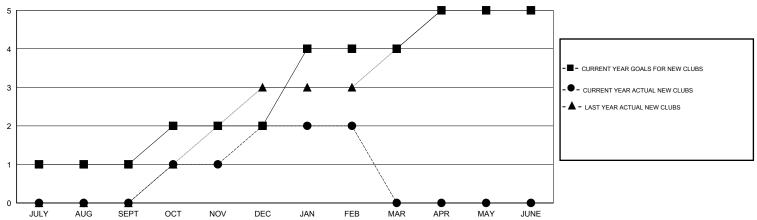

## GOALS AND ACTUAL NEW CLUBS CUMULATIVE

| DROPPED CLUBS: 5  DROPPED MEMBERS                                                                              | 50 CLUBS OF 82 ADDED 1 OR MORE NEW MEMBERS | GENDER DISTRIBUTION  MALE 1,690 (82.48%)  FEMALE 359 (17.52%) |                   |  |
|----------------------------------------------------------------------------------------------------------------|--------------------------------------------|---------------------------------------------------------------|-------------------|--|
| DECEASED         9           CLUB CANCELLED         89           OTHER         105           TOTAL         203 | CLICK HERE FOR HEALTH ASSESSMENT DATA      | FAMILY UNIT MEMBERS HEAD OF HOUSEHOLD NON-HEAD OF HOUSEHOLD   | 574<br>269<br>305 |  |